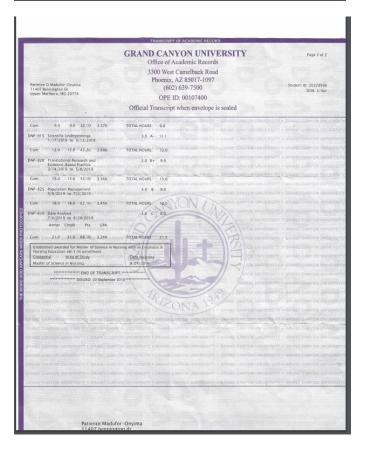

## Education

- DNP Candidate, Grand Crayon University 2018
- Grand Canyon University (2014-2016) MSN
- Mary Mount University (2003-2006) RN
- University of the District of Columbia (1992-1996) BSE
- Alvan Ikokou College of Education in Nigeria NCE (1982-1985)